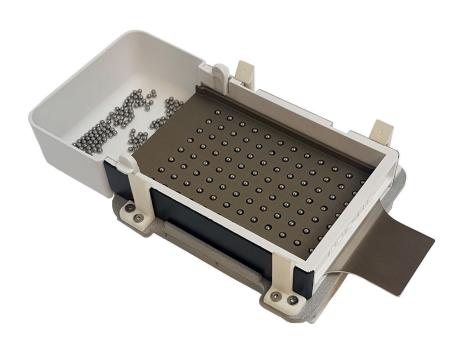

ACCURATE MODULAR BEAD DISPENSER

Simple. Fast. Reliable

The LabTIE Bead Dispenser ensures fast and accurate dispensing for all types of beads. Due to its modular design of exchangeable Mesh plates the dispenser can dispense a variety of sizes and amounts.

#### **EASY TO USE**

- Simple change of mesh plates from the Bead Dispenser between applications
- User-friendly dispensing by pulling the slider
- Easy to clean

#### **FAST AND RELIABLE**

- o Dispensing in only 30 seconds
- Anodized aluminum mesh plate with anti-static properties to minimize interaction with your input material
- Designed, produced and tested by our own
  Tech Division