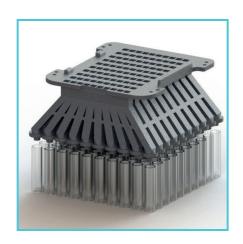

#### FIND THE RIGHT FIT FOR YOU

- Custom made mesh plates for your beads of choice
- Exchangeable mesh plates to maximize flexibility
- Wide variety of container type, such as tubes, microtiter plates, vials etc.
- Available in 5 types of grid:
  - 0 24
  - 0 45
  - 0 48
  - 0 96
  - o 384

#### **MESHPLATE**

o L: 130 mm

o W: 87 mm

o H: 10/15/20/25 mm

#### **CONVERTER**

Flat or funnel shaped

 Varying sizes depending on designated grid