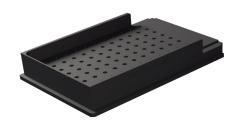

#### **MESHPLATE**

o L: 130 mm

o W: 87 mm

o H: 10/15/20/25 mm

### **Product Composition**

| Mesh plate   | Anodized Aluminum 6082             |  |
|--------------|------------------------------------|--|
| Bucket       | Polycarbonate 90% - Acrylamide 10% |  |
| Main Unit    | Polycarbonate 90% - Acrylamide 10% |  |
| Slider       | RVS 316                            |  |
| Clamp/Finger | inger Nylon                        |  |
| Bolt and nut | RVS 304                            |  |
| Converter    | Aluminum/Nylon composition         |  |