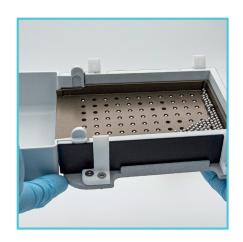

ACCURATE MODULAR BEAD DISPENSER

Simple. Fast. Reliable

The LabTIE Bead Dispenser ensures fast and accurate dispensing for all types of beads. Due to its modular design of exchangeable Mesh plates the dispenser can dispense a variety of sizes and amounts.

#### **EASY TO USE**

- Simple change of mesh plates from the Bead Dispenser between applications
- User-friendly dispensing by pulling the slider
- Easy to clean

#### **FAST AND RELIABLE**

- o Dispensing in only 30 seconds
- Anodized aluminum mesh plate with anti-static properties to minimize interaction with your input material
- Designed, produced and tested by our own
  Tech Division