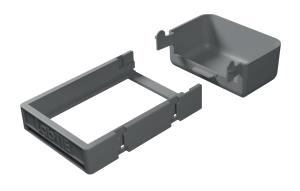

#### **MAIN UNIT + BUCKET**

o L: 185 mm

o W: 90 mm

o H: 40 mm

#### **CONVERTER**

Flat or funnel shaped

 Varying sizes depending on designated grid