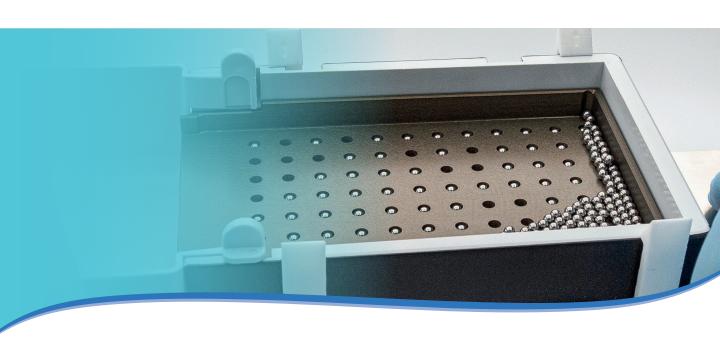

#### **INCREASE YOUR ACCURACY**

- Accurate dispensing, <1% error rate</li>
- Dispenses beads with sizes from 0.3mm to6.0mm accurately
- The required amount per well is dropped in your designated grid

#### **FAST AND RELIABLE**

- o Dispensing in only 30 seconds
- Anodized aluminum mesh plate with anti-static properties to minimize interaction with your input material
- Designed, produced and tested by our own
  Tech Division