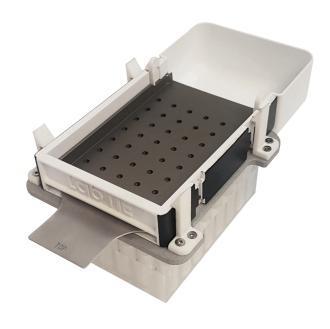

ACCURATE MODULAR BEAD DISPENSER

Simple. Fast. Reliable

The LabTIE Bead Dispenser ensures fast and accurate dispensing for all types of beads. Due to its modular design of exchangeable Mesh plates the dispenser can dispense a variety of sizes and amounts.

#### **EASY TO USE**

- Simple change of mesh plates from the Bead Dispenser between applications
- User-friendly dispensing by pulling the slider
- Easy to clean

#### **FAST AND RELIABLE**

- o Dispensing in only 30 seconds
- Anodized aluminum mesh plate with anti-static properties to minimize interaction with your input material
- Designed, produced and tested by our own
  Tech Division