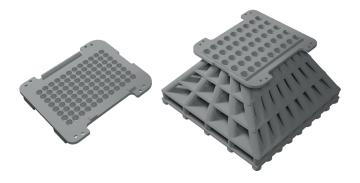

#### **MESHPLATE**

o L: 130 mm

o W: 87 mm

o H: 10/15/20/25 mm

#### **CONVERTER**

Flat or funnel shaped

 Varying sizes depending on designated grid