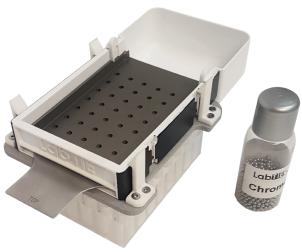

ACCURATE MODULAR BEAD DISPENSER

Simple. Fast. Reliable

The LabTIE Bead Dispenser ensures fast and accurate dispensing for all types of beads. Due to its modular design of exchangeable Mesh plates the dispenser can dispense a variety of sizes and amounts.

#### FIND THE RIGHT FIT FOR YOU

- Custom made mesh plates for your beads of choice
- Exchangeable mesh plates to maximize flexibility
- Wide variety of container type, such as tubes, microtiter plates, vials etc.
- Available in 5 types of grid:
  - 0 24
  - 0 45
  - 0 48
  - 0 96
  - o 384