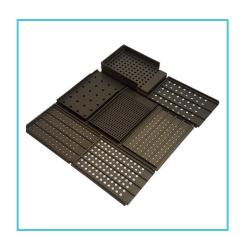

#### FIND THE RIGHT FIT FOR YOU

- Custom made mesh plates for your beads of choice
- Exchangeable mesh plates to maximize flexibility
- Wide variety of container type, such as tubes, microtiter plates, vials etc.
- Available in 5 types of grid:
  - 0 24
  - 0 45
  - 0 48
  - 0 96
  - o 384

#### **MESHPLATE**

o L: 130 mm

o W: 87 mm

o H: 10/15/20/25 mm