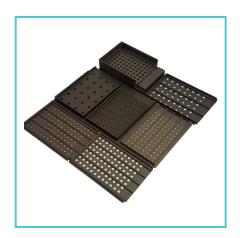

#### FIND THE RIGHT FIT FOR YOU

- Custom made mesh plates for all types of seeds
- Exchangeable mesh plates to maximize flexibility
- Wide variety of container types such as tubes, microtiter plates, vials, trays, petri dishes etc.
- Available in 5 types of grid:
  - 0 24
  - 0 45
  - 0 48
  - 0 96
  - o 384

## **Grid Compatibility Information**

| Plates       | 96-well microtiter, cell culture, deep-well plates, plates with strips |
|--------------|------------------------------------------------------------------------|
|              | 384-well microtiter and deep-well plates                               |
|              | 24-well microtiter and deep-well plates                                |
|              | 48-well microtiter and deep-well plates                                |
| Tubes        | Snap cube tube 0.2mL - 1.5mL                                           |
|              | Screw cap tube 1.5 mL – 2.0 mL                                         |
|              | Cryo tube 1.5 mL - 2.0 mL                                              |
|              | 1.5 mL – 2.0mL Autosample (GC) Vials                                   |
| Petri Dishes | 9 cm and 10 cm Agar/Blot paper (round)                                 |
|              | 10 cm and 12 cm Agar/Blot paper (square)                               |
| Trays        | Germination Tray Blot paper/Soil                                       |
|              | 108-Well tray Soil                                                     |
|              | Tray Soil 35x22 cm                                                     |