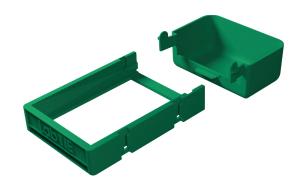

#### **MAIN UNIT + BUCKET**

o L: 185 mm

o W: 90 mm

o H: 40 mm

#### **CONVERTER**

Flat or funnel shaped

 Varying sizes depending on designated grid