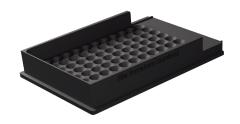

## **Grid Compatibility Information**

| Plates       | 96-well microtiter, cell culture, deep-well plates, plates with strips |
|--------------|------------------------------------------------------------------------|
|              | 384-well microtiter and deep-well plates                               |
|              | 24-well microtiter and deep-well plates                                |
|              | 48-well microtiter and deep-well plates                                |
| Tubes        | Snap cube tube 0.2mL - 1.5mL                                           |
|              | Screw cap tube 1.5 mL – 2.0 mL                                         |
|              | Cryo tube 1.5 mL - 2.0 mL                                              |
|              | 1.5 mL – 2.0mL Autosample (GC) Vials                                   |
| Petri Dishes | 9 cm and 10 cm Agar/Blot paper (round)                                 |
|              | 10 cm and 12 cm Agar/Blot paper (square)                               |
| Trays        | Germination Tray Blot paper/Soil                                       |
|              | 108-Well tray Soil                                                     |
|              | Tray Soil 35x22 cm                                                     |