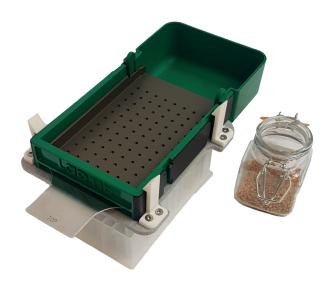

**ACCURATE MODULAR SEED DISPENSER** 

Simple. Fast. Reliable

The LabTIE Seed Dispenser ensures fast and accurate dispensing for all types of seeds. Due to its modular design with exchangeable mesh plates it can dispense all types and variations of seeds.

#### **INCREASE YOUR ACCURACY**

- Accurate dispensing, <2% error rate</li>
- Dispenses seeds with sizes from 0.2mm to9.0mm accurately
- A single seed per well is dropped in your designated grid

#### **FAST AND RELIABLE**

- o Dispensing in only 30 seconds
- Anodized Aluminum mesh plate with anti-static properties to minimize interaction with your input material
- Designed, produced and tested by our own
  Tech Division