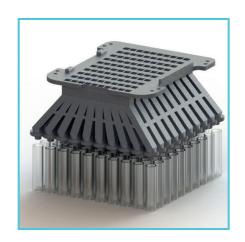

#### **CONVERTER**

Flat or funnel shaped

 Varying sizes depending on designated grid

## **Grid Compatibility Information**

| Plates       | 96-well microtiter, cell culture, deep-well plates, plates with strips |
|--------------|------------------------------------------------------------------------|
|              | 384-well microtiter and deep-well plates                               |
|              | 24-well microtiter and deep-well plates                                |
|              | 48-well microtiter and deep-well plates                                |
| Tubes        | Snap cube tube 0.2mL - 1.5mL                                           |
|              | Screw cap tube 1.5 mL – 2.0 mL                                         |
|              | Cryo tube 1.5 mL - 2.0 mL                                              |
|              | 1.5 mL – 2.0mL Autosample (GC) Vials                                   |
| Petri Dishes | 9 cm and 10 cm Agar/Blot paper (round)                                 |
|              | 10 cm and 12 cm Agar/Blot paper (square)                               |
| Trays        | Germination Tray Blot paper/Soil                                       |
|              | 108-Well tray Soil                                                     |
|              | Tray Soil 35x22 cm                                                     |