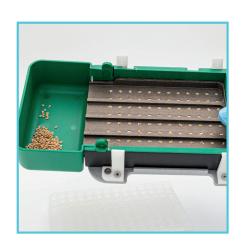

**ACCURATE MODULAR SEED DISPENSER** 

Simple. Fast. Reliable

The LabTIE Seed Dispenser ensures fast and accurate dispensing for all types of seeds. Due to its modular design with exchangeable mesh plates it can dispense all types and variations of seeds.

#### **EASY TO USE**

- Simple change of mesh plates from the
  Seed Dispenser between applications
- User-friendly dispensing by pulling the slider
- Easy to clean

#### **INCREASE YOUR ACCURACY**

- Accurate dispensing, <2% error rate</li>
- Dispenses seeds with sizes from 0.2mm to9.0mm accurately
- A single seed per well is dropped in your designated grid

#### **FAST AND RELIABLE**

- o Dispensing in only 30 seconds
- Anodized Aluminum mesh plate with anti-static properties to minimize interaction with your input material
- Designed, produced and tested by our own
  Tech Division