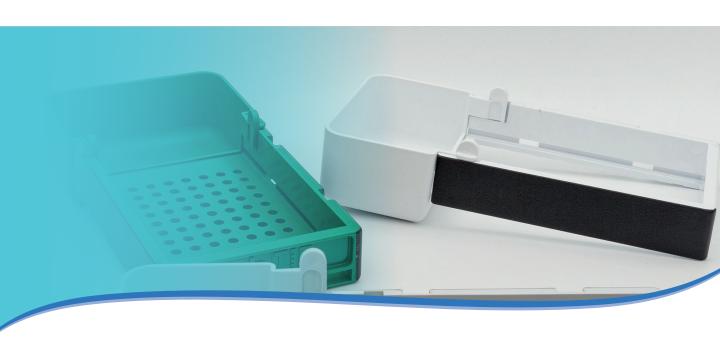

#### **EASY TO USE**

- Simple change of mesh plates from the
  Seed Dispenser between applications
- User-friendly dispensing by pulling the slider
- Easy to clean

#### **FAST AND RELIABLE**

- o Dispensing in only 30 seconds
- Anodized Aluminum mesh plate with anti-static properties to minimize interaction with your input material
- Designed, produced and tested by our own
  Tech Division

#### **CONVERTER**

Flat or funnel shaped

 Varying sizes depending on designated grid