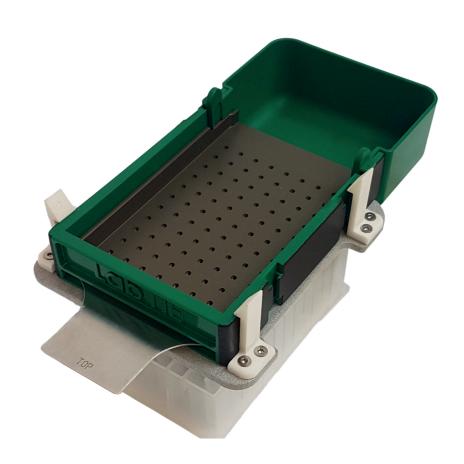

**ACCURATE MODULAR SEED DISPENSER** 

Simple. Fast. Reliable

The LabTIE Seed Dispenser ensures fast and accurate dispensing for all types of seeds. Due to its modular design with exchangeable mesh plates it can dispense all types and variations of seeds.

#### **FAST AND RELIABLE**

- o Dispensing in only 30 seconds
- Anodized Aluminum mesh plate with anti-static properties to minimize interaction with your input material
- Designed, produced and tested by our own
  Tech Division

#### **MESHPLATE**

o L: 130 mm

o W: 87 mm

o H: 10/15/20/25 mm

#### **MAIN UNIT + BUCKET**

o L: 185 mm

o W: 90 mm

o H: 40 mm