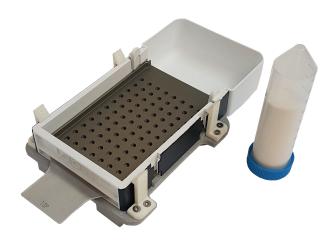

ACCURATE MODULAR POWDER DISPENSER

Simple. Fast. Reliable

The LabTIE Powder Dispenser ensures fast and accurate dispensing for all types of powder. Due to its modular design of exchangeable Mesh Plates the dispenser can process a variety of volumes.

#### **INCREASE YOUR ACCURACY**

- Accurate dispensing, <1% error rate</li>
- Dispenses powders with volumes from 5 μL- 1000 μL accurately
- The required amount per well is dropped in your designated grid

#### **CONVERTER**

Flat or funnel shaped

 Varying sizes depending on designated grid