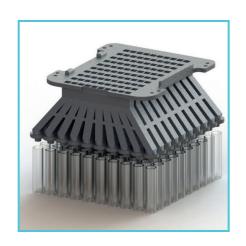

#### **FAST AND RELIABLE**

- o Dispensing in only 30 seconds
- Anodized aluminum mesh plate with anti-static properties to minimize interaction with your input material
- Designed, produced and tested by our own
  Tech Division

#### **MESHPLATE**

o L: 130 mm

o W: 87 mm

o H: 10/15/20/25 mm

## **Product Composition**

| Mesh plate   | Anodized Aluminum 6082             |  |
|--------------|------------------------------------|--|
| Bucket       | Polycarbonate 90% - Acrylamide 10% |  |
| Main Unit    | Polycarbonate 90% - Acrylamide 10% |  |
| Slider       | RVS 316                            |  |
| Clamp/Finger | Nylon                              |  |
| Bolt and nut | RVS 304                            |  |
| Converter    | Aluminum/Nylon composition         |  |