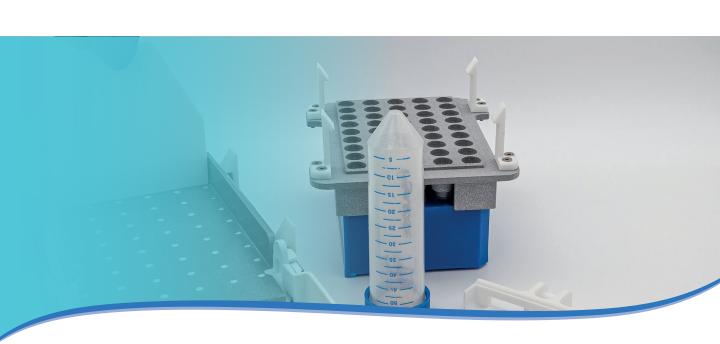

ACCURATE MODULAR POWDER DISPENSER

Simple. Fast. Reliable

The LabTIE Powder Dispenser ensures fast and accurate dispensing for all types of powder. Due to its modular design of exchangeable Mesh Plates the dispenser can process a variety of volumes.

#### **CONVERTER**

Flat or funnel shaped

 Varying sizes depending on designated grid