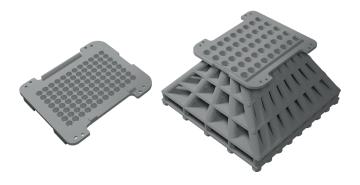

#### **MESHPLATE**

o L: 130 mm

o W: 87 mm

o H: 10/15/20/25 mm

#### **FAST AND RELIABLE**

- o Dispensing in only 30 seconds
- Anodized aluminum mesh plate with anti-static properties to minimize interaction with your input material
- Designed, produced and tested by our own
  Tech Division