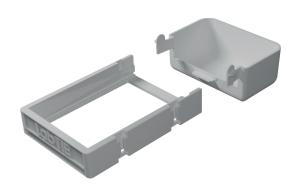

#### **MAIN UNIT + BUCKET**

o L: 185 mm

o W: 90 mm

o H: 40 mm

#### **CONVERTER**

Flat or funnel shaped

 Varying sizes depending on designated grid