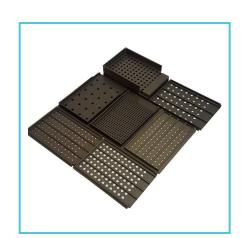

#### FIND THE RIGHT FIT FOR YOU

- Custom made mesh plates for your seed samples
- Exchangeable mesh plates to maximize flexibility
- Wide variety of container type, such as tubes, microtiter plates, vials etc.
- Available in 5 types of grid:
  - 0 24
  - 0 45
  - 0 48
  - 0 96
  - 0 384

#### **MESHPLATE**

o L: 130 mm

o W: 87 mm

o H: 10/15/20/25 mm

## **Grid Compatibility Information**

| Plates | 96-well Microtiter, Cell culture, Deep-well plates, plates with strips |
|--------|------------------------------------------------------------------------|
|        | 384-Well Microtiter and deep-well plates                               |
|        | 24-well Microtiter and deep-well plates                                |
|        | 48-well Microtiter and deep-well plates                                |
| Tubes  | Snap cube tube 0.2mL - 1.5mL                                           |
|        | Screw cap tube 1.5 mL - 2.0 mL                                         |
|        | Cryo tube 1.5 mL - 2.0 mL                                              |