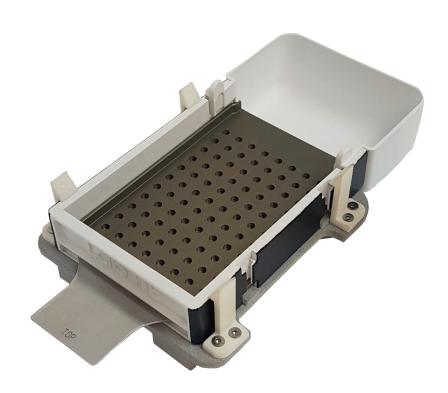

ACCURATE MODULAR POWDER DISPENSER

Simple. Fast. Reliable

The LabTIE Powder Dispenser ensures fast and accurate dispensing for all types of powder. Due to its modular design of exchangeable Mesh Plates the dispenser can process a variety of volumes.

#### **EASY TO USE**

- Simple change of mesh plates from the Powder Dispenser
- User-friendly dispensing by pulling the slider
- Easy cleaning

#### **FAST AND RELIABLE**

- o Dispensing in only 30 seconds
- Anodized aluminum mesh plate with anti-static properties to minimize interaction with your input material
- Designed, produced and tested by our own
  Tech Division

#### **MESHPLATE**

o L: 130 mm

o W: 87 mm

o H: 10/15/20/25 mm

#### **MAIN UNIT + BUCKET**

o L: 185 mm

o W: 90 mm

o H: 40 mm