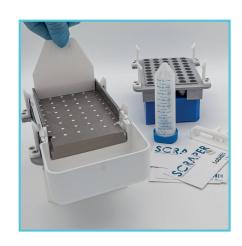

ACCURATE MODULAR POWDER DISPENSER

Simple. Fast. Reliable

The LabTIE Powder Dispenser ensures fast and accurate dispensing for all types of powder. Due to its modular design of exchangeable Mesh Plates the dispenser can process a variety of volumes.

#### **EASY TO USE**

- Simple change of mesh plates from the Powder Dispenser
- User-friendly dispensing by pulling the slider
- Easy cleaning

#### **FAST AND RELIABLE**

- o Dispensing in only 30 seconds
- Anodized aluminum mesh plate with anti-static properties to minimize interaction with your input material
- Designed, produced and tested by our own
  Tech Division